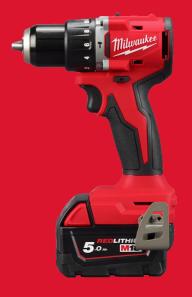

## **M18 BLPDRC-502C**

M18™ COMPACT BRUSHLESS PERCUSSION DRILL

- Compact brushless percussion drill measuring 145 mm in length for access into tight spaces
- Advanced 13 mm heavy duty metal chuck for quick bit changes and superior bit retention
- 60.5 Nm of torque best power to size ratio
- All metal reversible belt clip to hang your tool quickly and easily
- On board fuel gauge and LED light
- Brushless motor, REDLITHIUM<sup>™</sup> battery pack and REDLINK<sup>™</sup> electronic deliver power, run time and durability
- Flexible battery system: works with all MILWAUKEE® M18™ batteries
- Optimised speed for faster drilling & fastening (0 550/ 0 -1700 rpm)