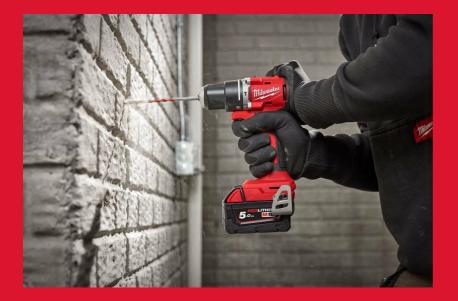

## **M18 BLPDRC-502C**

M18™ COMPACT BRUSHLESS PERCUSSION DRILL

- Compact brushless percussion drill measuring 145 mm in length for access into tight spaces
- Advanced 13 mm heavy duty metal chuck for quick bit changes and superior bit retention
- 60.5 Nm of torque best power to size ratio
- All metal reversible belt clip to hang your tool quickly and easily
- On board fuel gauge and LED light
- Brushless motor, REDLITHIUM<sup>™</sup> battery pack and REDLINK<sup>™</sup> electronic deliver power, run time and durability
- Flexible battery system: works with all MILWAUKEE® M18™ batteries
- Optimised speed for faster drilling & fastening (0 550/ 0 -1700 rpm)