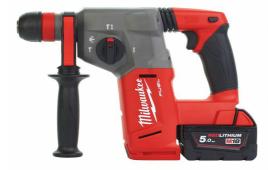

## M18 CHX-502X | M18 FUEL™ 4-mode SDSplus hammer with FIXTEC™ chuck

- Brushless POWERSTATE™ motor for up to 2x longer motor life and up to 25% more power
- REDLINK PLUS™ intelligence system delivers an advanced digital overload protection for tool and battery and uniquely enhances the tool performance under load
- REDLITHIUM<sup>™</sup> battery pack provides superior pack construction, electronics and fade-free performance to deliver more run time and more work over pack life
- Second hardest hitting SDS hammer in its class. Powerful hammer mechanism delivers 2.5 J of impact energy at low 8.9 m/s² vibrations
- O Compact, ergonomic design for increased end user comfort
- All metal gear case optimum seating of the gears for enhanced service life
- 4-mode operation: rotary hammer, hammer only, rotation only and selectable work position of the chisel (variolock) for maximum versatility

| Blow energy [EPTA][J]                               | 2.5                                                     |
|-----------------------------------------------------|---------------------------------------------------------|
| Max. percussion rate (bpm)                          | 0 - 5100                                                |
| Max. drilling wood  steel  concrete [mm] Calculated | 30/ 13/ 26                                              |
| Vibration drilling (m/s²)                           | 8.9                                                     |
| Vibration chiseling (m/s²)                          | 9.5                                                     |
| Kit included                                        | 2 x M18 B5 Battery packs, M12-<br>18 FC Charger, HD Box |
| Article Number                                      | 4933451383                                              |
|                                                     |                                                         |