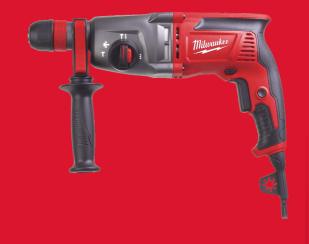

## **PH 26 TX**

## **26 MM SDS-PLUS 3-MODE HAMMER**

- Tough, durable and compact hammer for drilling applications in masonry and concrete
- 2.4 J of impact energy delivering premium drill rate
- 800 W motor providing power for toughest applications
- Optimised for drilling 6 16 mm
- Safety clutch protects user if drill bit jams
- X version comes with FIXTEC™ adaptor and additional keyless chuck
- 4 m cable