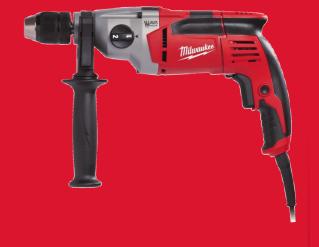

## **PD2E 24 R**

## **1020 W 2-SPEED PERCUSSION DRILL**

- Powerful 1020 W motor
- Electronics with variable speed selection and reverse function
- AVS (Anti-Vibration-System) and soft grip for more comfortable use
- Metal gearbox for outstanding durability
- Direct bit reception for reduced length and weight for best visibility during screw driving
- Safety clutch to protect the user
- Keyless chuck 1.5 13 mm
- 4 m cable