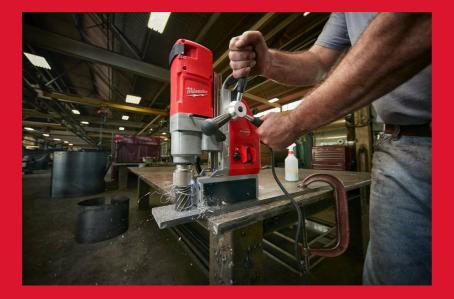

## MAGNETIC DRILLING PRESS WITH ELECTRO MAGNET

- 1200 Watt powerful motor with optimised drilling speed
- 2 speed gear box for optimised drilling speed with 475 and 730 rpm's when using annual cutters or twist drill bits
- AUTOSTOP™ lift-off detection: Detects excess rotation and automatically cuts power to the drill for best user protection
- Electro powered magnet with 9930 N of holding force
- Maximum drilling capacity of 41 mm with use of annual cutters and 13 mm straight shank twist drill bits
- Keyless 19 mm Weldon reception for fast and easy accessory change
- 146 mm stroke length for usage of different accessories
- Tool-free detachable handle for right or left hand usage
- On board LED light to illuminate the work surface