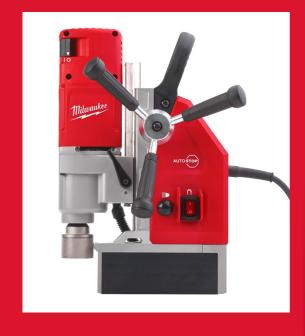

## MAGNETIC DRILLING PRESS WITH ELECTRO MAGNET

- 1200 Watt powerful motor with optimised drilling speed
- 2 speed gear box for optimised drilling speed with 475 and 730 rpm's when using annual cutters or twist drill bits
- AUTOSTOP™ lift-off detection: Detects excess rotation and automatically cuts power to the drill for best user protection
- Electro powered magnet with 9930 N of holding force
- Maximum drilling capacity of 41 mm with use of annual cutters and 13 mm straight shank twist drill bits
- Keyless 19 mm Weldon reception for fast and easy accessory change
- 146 mm stroke length for usage of different accessories
- Tool-free detachable handle for right or left hand usage
- On board LED light to illuminate the work surface

| Max. diameter broaching capacity (mm)             | 41         |
|---------------------------------------------------|------------|
| Max. depth broaching capacity (mm)                | 50         |
| Max. drilling solid bit (mm)                      | 13         |
| Magn. holding power (at drill point pressure) (N) | 9930       |
| Weight (kg)                                       | 13.5       |
| Supplied in                                       | Kitbox     |
| Article Number                                    | 4933451015 |